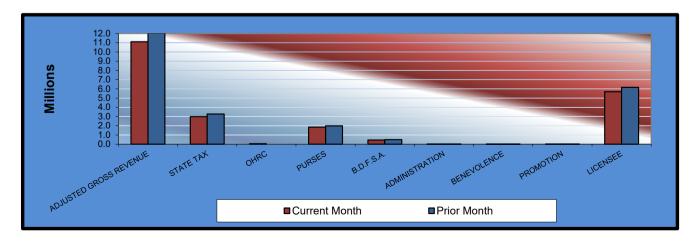

### Gaming at Oklahoma Horse Racing Tracks Will Rogers Downs and Remington Park Comparison of Prior Month and Prior Year September 2019

|                           | <u>TOTAL</u>    | PRIOR<br>MONTH  | %<br><u>CHANGE</u> | September<br>2018 | %<br>CHANGE |
|---------------------------|-----------------|-----------------|--------------------|-------------------|-------------|
| Gaming Days               | 60              | 62              | -3.23%             | 60                | 0.00%       |
|                           |                 |                 |                    |                   |             |
| Adjusted Gross Revenue    | \$11,104,287.28 | \$12,037,051.93 | -7.75%             | \$11,284,577.83   | -1.60%      |
| State Tax                 |                 |                 |                    |                   |             |
| General Revenue Fund      | 359,355.13      | 392,719.15      | -8.50%             | 366,221.58        | -1.87%      |
| Education Reform          | 2,635,270.95    | 2,879,940.36    | -8.50%             | 2,685,624.87      | -1.87%      |
|                           |                 |                 |                    |                   |             |
| Oklahoma Horse Racing     |                 |                 |                    |                   |             |
| Commission                | 55,521.43       | 60,185.26       | -7.75%             | 56,422.89         | -1.60%      |
| Purse Fund                |                 |                 |                    |                   |             |
| Purses                    |                 |                 |                    |                   |             |
| Thoroughbred              | 966,749.71      | 1,041,346.93    | -7.16%             | 951,809.43        | 1.57%       |
| Quarterhorse              | 789,725.95      | 848,671.37      | -6.95%             | 800,147.91        | -1.30%      |
| Paint & Appaloosa         | 94,259.59       | 101,447.64      | -7.09%             | 95,553.04         | -1.35%      |
| Breeding Development Fund |                 |                 |                    |                   |             |
| Special Account           |                 |                 |                    |                   |             |
| Thoroughbred              | 184,445.88      | 200,094.15      | -7.82%             | 215,981.00        | -14.60%     |
| Quarterhorse              | 246,350.03      | 268,625.58      | -8.29%             | 250,863.49        | -1.80%      |
| Paint & Appaloosa         | 20,859.98       | 22,696.46       | -8.09%             | 21,226.01         | -1.72%      |
| <u>Administration</u>     |                 |                 |                    |                   |             |
| Thoroughbred              | 11,807.13       | 12,732.73       | -7.27%             | 11,977.34         | -1.42%      |
| Quarterhorse              | 10,626.42       | 11,459.46       | -7.27%             | 10,779.61         | -1.42%      |
| Paint & Appaloosa         | 1,180.71        | 1,273.28        | -7.27%             | 1,197.73          | -1.42%      |
| <u>Benevolence</u>        |                 |                 |                    |                   |             |
| Thoroughbred              | 5,903.56        | 6,366.36        | -7.27%             | 5,988.67          | -1.42%      |
| Quarterhorse              | 5,313.21        | 5,729.73        | -7.27%             | 5,389.80          | -1.42%      |
| Paint & Appaloosa         | 590.37          | 636.63          | -7.27%             | 598.86            | -1.42%      |
| <u>Promotions</u>         |                 |                 |                    |                   |             |
| Thoroughbred              | 11,807.13       | 12,732.73       | -7.27%             | 11,977.34         | -1.42%      |
| Quarterhorse              | 10,626.42       | 11,459.46       | -7.27%             | 10,779.61         | -1.42%      |
| Paint & Appaloosa         | 1,180.71        | 1,273.28        | -7.27%             | 1,197.73          | -1.42%      |
| Licensee                  | \$5,692,712.97  | \$6,157,661.37  | -7.55%             | \$5,780,840.92    | -1.52%      |