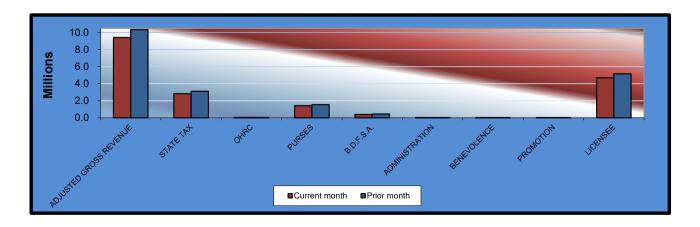

# Gaming at Oklahoma Horse Racing Tracks Will Rogers Downs and Remington Park Remington Park Revenue September 2019

| Remington Park                           | CURRENT<br>MONTH           | PRIOR<br>MONTH             | %<br><u>CHANGE</u> | September<br>2018          | %<br>CHANGE      |
|------------------------------------------|----------------------------|----------------------------|--------------------|----------------------------|------------------|
| Gaming Days                              | 30                         | 31                         | -3.23%             | 30                         | 0.00%            |
| Adjusted Gross Revenue                   | \$9,420,986.77             | \$10,344,771.56            | -8.93%             | \$9,616,943.35             | -2.04%           |
| State Tax                                | 000 455 50                 | 070 444 70                 | 0.000/             | 0.40.000.00                | 0.040/           |
| General Revenue Fund<br>Education Reform | 339,155.52<br>2,487,140.51 | 372,411.78<br>2,731,019.69 | -8.93%<br>-8.93%   | 346,209.96<br>2,538,873.04 | -2.04%<br>-2.04% |
| Oklahoma Horse Racing                    |                            |                            |                    |                            |                  |
| Commission                               | 47,104.93                  | 51,723.86                  | -8.93%             | 48,084.72                  | -2.04%           |
| Purse Fund                               |                            |                            |                    |                            |                  |
| <u>Purses</u>                            |                            |                            |                    |                            |                  |
| Thoroughbred                             | 748,909.58                 | 822,344.69                 | -8.93%             | 735,996.70                 | 1.75%            |
| Quarterhorse                             | 590,289.60                 | 648,171.05                 | -8.93%             | 602,567.62                 | -2.04%           |
| Paint & Appaloosa                        | 72,099.99                  | 79,169.83                  | -8.93%             | 73,599.67                  | -2.04%           |
| Breeding Development Fund                |                            |                            |                    |                            |                  |
| Special Account                          |                            |                            |                    |                            |                  |
| Thoroughbred                             | 158,154.82                 | 173,662.85                 | -8.93%             | 189,934.63                 | -16.73%          |
| Quarterhorse                             | 226,068.35                 | 248,235.72                 | -8.93%             | 230,770.58                 | -2.04%           |
| Paint & Appaloosa                        | 18,606.45                  | 20,430.92                  | -8.93%             | 18,993.46                  | -2.04%           |
| <u>Administration</u>                    |                            |                            |                    |                            |                  |
| Thoroughbred                             | 9,303.22                   | 10,215.46                  | -8.93%             | 9,496.73                   | -2.04%           |
| Quarterhorse                             | 8,372.90                   | 9,193.92                   | -8.93%             | 8,547.06                   | -2.04%           |
| Paint & Appaloosa                        | 930.32                     | 1,021.55                   | -8.93%             | 949.67                     | -2.04%           |
| Benevolence                              |                            |                            |                    |                            |                  |
| Thoroughbred                             | 4,651.61                   | 5,107.73                   | -8.93%             | 4,748.37                   | -2.04%           |
| Quarterhorse                             | 4,186.45                   | 4,596.96                   | -8.93%             | 4,273.53                   | -2.04%           |
| Paint & Appaloosa                        | 465.16                     | 510.77                     | -8.93%             | 474.83                     | -2.04%           |
| <u>Promotions</u>                        |                            |                            |                    |                            |                  |
| Thoroughbred                             | 9,303.22                   | 10,215.46                  | -8.93%             | 9,496.73                   | -2.04%           |
| Quarterhorse                             | 8,372.90                   | 9,193.92                   | -8.93%             | 8,547.06                   | -2.04%           |
| Paint & Appaloosa                        | 930.32                     | 1,021.55                   | -8.93%             | 949.67                     | -2.04%           |
| Licensee                                 | \$4,686,940.92             | \$5,146,523.85             | -8.93%             | \$4,784,429.32             | -2.04%           |