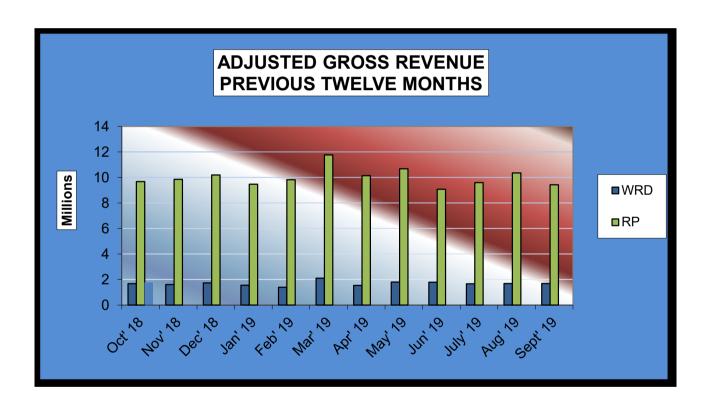

# Gaming at Oklahoma Horse Racing Tracks Will Rogers Downs and Remington Park Prior Twelve Month Graph September 2019