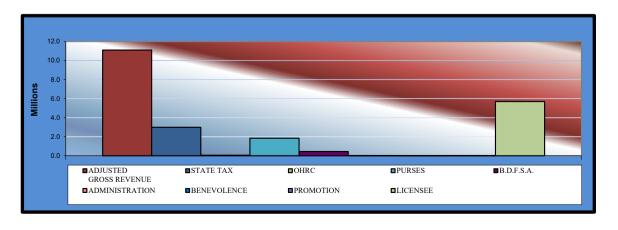

# Gaming at Oklahoma Horse Racing Tracks Will Rogers Downs and Remington Park Total Gaming Revenue September 2019

| Consinus Doug This Month         | <u>TOTAL</u><br>60     | WILL<br>ROGERS<br>DOWNS | REMINGTON PARK       |
|----------------------------------|------------------------|-------------------------|----------------------|
| Gaming Days This Month           | 00                     | 30                      | 30                   |
| Adjusted Gross Revenue           | \$11,104,287.28        | \$1,683,300.51          | \$9,420,986.77       |
| State Tax                        |                        |                         |                      |
| General Revenue Fund             | 359,355.13             | 20,199.61               | 339,155.52           |
| Education Reform                 | 2,635,270.95           | 148,130.44              | 2,487,140.51         |
| Oklahoma Horse Racing Commission | 55,521.43              | 8,416.50                | 47,104.93            |
| Purse Fund                       |                        |                         |                      |
| <u>Purses</u>                    |                        |                         |                      |
| Thoroughbred                     | 966,749.71             | 217,840.13              | 748,909.58           |
| Quarterhorse                     | 789,725.95             | 199,436.35              | 590,289.60           |
| Paint & Appaloosa                | 94,259.59              | 22,159.60               | 72,099.99            |
| Breeding Development Fund        |                        |                         |                      |
| Special Account                  |                        |                         |                      |
| Thoroughbred                     | 184,445.88             | 26,291.06               | 158,154.82           |
| Quarterhorse                     | 246,350.03             | 20,281.68               | 226,068.35           |
| Paint & Appaloosa                | 20,859.98              | 2,253.53                | 18,606.45            |
| <u>Administration</u>            | 44.007.40              | 0.500.04                |                      |
| Thoroughbred                     | 11,807.13              | 2,503.91                | 9,303.22             |
| Quarterhorse                     | 10,626.42              | 2,253.52                | 8,372.90             |
| Paint & Appaloosa                | 1,180.71               | 250.39                  | 930.32               |
| Benevolence                      | F 000 FC               | 4.054.05                | 4.054.04             |
| Thoroughbred                     | 5,903.56               | 1,251.95                | 4,651.61             |
| Quarterhorse                     | 5,313.21               | 1,126.76                | 4,186.45             |
| Paint & Appaloosa                | 590.37                 | 125.21                  | 465.16               |
| Promotions The resolution of     | 11 007 12              | 2 502 04                | 0 202 22             |
| Thoroughbred                     | 11,807.13<br>10,626.42 | 2,503.91<br>2,253.52    | 9,303.22<br>8,372.90 |
| Quarterhorse                     | 10,626.42              | 2,253.52<br>250.39      | 930.32               |
| Paint & Appaloosa                | 1,100.71               | 250.59                  | 830.32               |
| Licensee                         | \$5,692,712.97         | \$1,005,772.05          | \$4,686,940.92       |