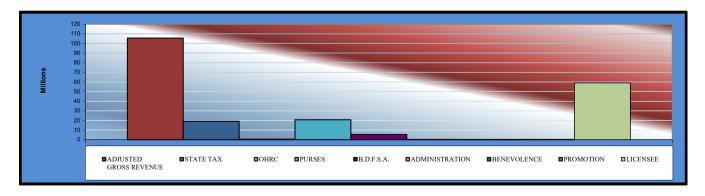

### Gaming at Oklahoma Horse Racing Tracks Will Rogers Downs and Remington Park Year to Date Gaming Totals Comparison September 2019

| Gaming Days This Year            | WILL<br>ROGERS<br>DOWNS<br>273 | REMINGTON PARK 273 | <b>2019</b><br><u><b>TOTAL</b></u><br>546 | <b>2018</b><br><u><b>TOTAL</b></u><br>546 | %<br><u>CHANGE</u><br>0.00% |
|----------------------------------|--------------------------------|--------------------|-------------------------------------------|-------------------------------------------|-----------------------------|
| Adjusted Gross Revenue           | \$15,235,469.91                | \$90,289,577.17    | \$105,525,047.08                          | \$104,877,031.07                          | 0.62%                       |
| State Tax                        |                                |                    |                                           |                                           |                             |
| General Revenue Fund             | 182,825.68                     | 2,110,424.79       | 2,293,250.47                              | 2,262,679.66                              | 1.35%                       |
| Education Reform                 | 1,340,721.36                   | 15,476,448.35      | 16,817,169.71                             | 16,592,984.15                             | 1.35%                       |
| Oklahoma Horse Racing Commission | 76,177.35                      | 451,447.86         | 527,625.21                                | 524,385.17                                | 0.62%                       |
| Purse Fund                       |                                |                    |                                           |                                           |                             |
| <u>Purses</u>                    |                                |                    |                                           |                                           |                             |
| Thoroughbred                     | 1,754,160.15                   | 9,051,410.66       | 10,805,570.81                             | 10,567,998.15                             | 2.25%                       |
| Quarterhorse                     | 1,605,964.05                   | 7,243,512.78       | 8,849,476.83                              | 8,825,718.91                              | 0.27%                       |
| Paint & Appaloosa                | 178,440.43                     | 884,747.41         | 1,063,187.84                              | 1,107,008.46                              | -3.96%                      |
| Breeding Development Fund        |                                |                    |                                           |                                           |                             |
| Special Account                  |                                |                    |                                           |                                           |                             |
| Thoroughbred                     | 211,708.99                     | 2,079,282.71       | 2,290,991.70                              | 2,480,883.18                              | -7.65%                      |
| Quarterhorse                     | 163,318.37                     | 2,774,111.26       | 2,937,429.63                              | 2,918,274.51                              | 0.66%                       |
| Paint & Appaloosa                | 18,146.41                      | 228,321.93         | 246,468.34                                | 197,879.77                                | 24.55%                      |
| Administration                   |                                |                    |                                           |                                           |                             |
| Thoroughbred                     | 20,162.79                      | 114,160.95         | 134,323.74                                | 133,834.70                                | 0.37%                       |
| Quarterhorse                     | 18,146.49                      | 102,744.86         | 120,891.35                                | 120,451.21                                | 0.37%                       |
| Paint & Appaloosa                | 2,016.29                       | 11,416.10          | 13,432.39                                 | 13,383.47                                 | 0.37%                       |
| Benevolence                      |                                |                    |                                           |                                           |                             |
| Thoroughbred                     | 10,081.33                      | 57,080.48          | 67,161.81                                 | 66,917.33                                 | 0.37%                       |
| Quarterhorse                     | 9,073.24                       | 51,372.43          | 60,445.67                                 | 60,225.62                                 | 0.37%                       |
| Paint & Appaloosa                | 1,008.15                       | 5,708.05           | 6,716.20                                  | 6,691.72                                  | 0.37%                       |
| <u>Promotions</u>                | 00 400 70                      | 444 400 05         | 404 000 74                                | 400 004 00                                | 0.070/                      |
| Thoroughbred                     | 20,162.79                      | 114,160.95         | 134,323.74                                | 133,834.69                                | 0.37%                       |
| Quarterhorse                     | 18,146.49                      | 102,744.86         | 120,891.35                                | 120,451.21                                | 0.37%                       |
| Paint & Appaloosa                | 2,016.29                       | 11,416.10          | 13,432.39                                 | 13,383.47                                 | 0.37%                       |
| Licensee                         | \$9,603,193.26                 | \$49,419,064.64    | \$59,022,257.90                           | \$58,730,045.69                           | 0.50%                       |

# Gaming at Oklahoma Horse Racing Tracks Will Rogers Downs and Remington Park Prior Twelve Month Graph September 2019