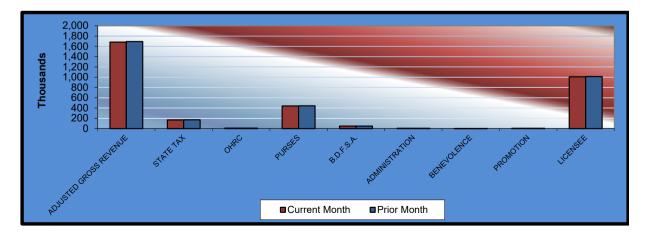

# Gaming at Oklahoma Horse Racing Tracks Will Rogers Downs and Remington Park Will Rogers Downs Revenue September 2019

| Will Rogers Downs         | CURRENT<br>MONTH | PRIOR<br>MONTH | %<br>CHANGE | September<br>2018 | %<br>CHANGE |
|---------------------------|------------------|----------------|-------------|-------------------|-------------|
| Gaming Days               | 30               | 31             | -3.23%      | 30                | 0.00%       |
| Adjusted Gross Revenue    | \$1,683,300.51   | \$1,692,280.37 | -0.53%      | \$1,667,634.48    | 0.94%       |
| State Tax                 |                  |                |             |                   |             |
| General Revenue Fund      | 20,199.61        | 20,307.37      | -0.53%      | 20,011.62         | 0.94%       |
| Education Reform          | 148,130.44       | 148,920.67     | -0.53%      | 146,751.83        | 0.94%       |
| Oklahoma Horse Racing     |                  |                |             |                   |             |
| Commission                | 8,416.50         | 8,461.40       | -0.53%      | 8,338.17          | 0.94%       |
| Purse Fund                |                  |                |             |                   |             |
| <u>Purses</u>             |                  |                |             |                   |             |
| Thoroughbred              | 217,840.13       | 219,002.24     | -0.53%      | 215,812.73        | 0.94%       |
| Quarterhorse              | 199,436.35       | 200,500.32     | -0.53%      | 197,580.29        | 0.94%       |
| Paint & Appaloosa         | 22,159.60        | 22,277.81      | -0.53%      | 21,953.37         | 0.94%       |
| Breeding Development Fund |                  |                |             |                   |             |
| Special Account           |                  |                |             |                   |             |
| Thoroughbred              | 26,291.06        | 26,431.30      | -0.53%      | 26,046.37         | 0.94%       |
| Quarterhorse              | 20,281.68        | 20,389.86      | -0.53%      | 20,092.91         | 0.94%       |
| Paint & Appaloosa         | 2,253.53         | 2,265.54       | -0.53%      | 2,232.55          | 0.94%       |
| <u>Administration</u>     |                  |                |             |                   |             |
| Thoroughbred              | 2,503.91         | 2,517.27       | -0.53%      | 2,480.61          | 0.94%       |
| Quarterhorse              | 2,253.52         | 2,265.54       | -0.53%      | 2,232.55          | 0.94%       |
| Paint & Appaloosa         | 250.39           | 251.73         | -0.53%      | 248.06            | 0.94%       |
| Benevolence               |                  |                |             |                   |             |
| Thoroughbred              | 1,251.95         | 1,258.63       | -0.53%      | 1,240.30          | 0.94%       |
| Quarterhorse              | 1,126.76         | 1,132.77       | -0.53%      | 1,116.27          | 0.94%       |
| Paint & Appaloosa         | 125.21           | 125.86         | -0.52%      | 124.03            | 0.95%       |
| Promotions                |                  |                |             |                   |             |
| Thoroughbred              | 2,503.91         | 2,517.27       | -0.53%      | 2,480.61          | 0.94%       |
| Quarterhorse              | 2,253.52         | 2,265.54       | -0.53%      | 2,232.55          | 0.94%       |
| Paint & Appaloosa         | 250.39           | 251.73         | -0.53%      | 248.06            | 0.94%       |
| Licensee                  | \$1,005,772.05   | \$1,011,137.52 | -0.53%      | \$996,411.60      | 0.94%       |